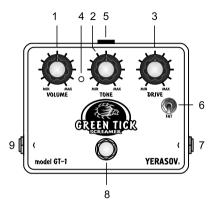

#### PANEL DESCRIPTION

- 1 VOLUME volume control knob
- 2 TONE tone control knob
- 3 DRIVE distortion control knob
- 4 on LED effect
- 5 Jack for DC adapter
- 6 FAT lift low-frequency switch
- 7 Input Jack
- 8 on / off button effect
- 9 output Jack