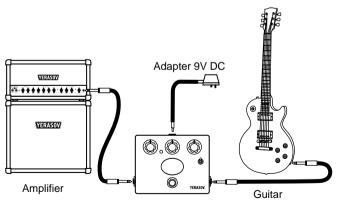

Connect the DC adapter Jack (5) or the battery.

Connect the pedal as shown.

Turn on the amplifier.

Rotate the knobs adjust the sound you need.

When you use the pedal as a "warmer" recommend the use of minimum **DRIVE** knob and maximum of the regulator **VOLUME**.