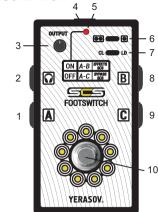

### PANEL DESCRIPTION

- 1 Input A
- 2 Headphone Jack
- 3 OUTPUT headphone volume control
- 4 DC adapter input
- 5 On/Off LED indicator
- 6 Cabinet type selection
- 7 CLEAN/LEAD toggle switch
- 8 Input **B** 9 - Input **C**
- 10 On / Off switch