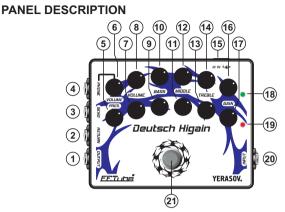

1 - OUTPUT - output jack

**2 - RETURN -** input designed to connect with the output of the external signal processor

- 3 SEND an output designed to run an external signal processor
- 4 PHONE phones out with speaker simulation
- 5 PRESENCE presence control knob
- 6 VOLUME [PHONE] phones volume control knob
- 7/8 VOLUME clean/drive volume control knobs

9/10 - BASS - clean/drive bass control knobs

11/12 - MIDDLE - clean/drive middle control knobs

- 13/14 TREBLE clean/drive treble control knobs
- 15 DC 9V AC adaptor jack
- 16/17 GAIN clean/drive gain control knobs
- 18 clean channel check indicator
- 19 drive channel check indicator
- 20 INPUT input jack
- 21 channels switch