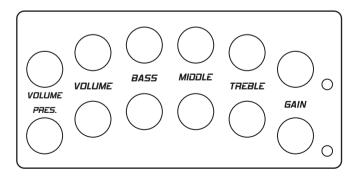

1 - OUTPUT - output jack

**2 - RETURN -** input designed to connect with the output of the external signal processor

- 3 SEND an output designed to run an external signal processor
- 4 PHONE phones out with speaker simulation
- 5 PRESENCE presence control knob
- 6 VOLUME [PHONE] phones volume control knob
- 7/8 VOLUME clean/drive volume control knobs

9/10 - BASS - clean/drive bass control knobs

11/12 - MIDDLE - clean/drive middle control knobs

- 13/14 TREBLE clean/drive treble control knobs
- 15 DC 9V AC adaptor jack
- 16/17 GAIN clean/drive gain control knobs
- 18 clean channel check indicator
- 19 drive channel check indicator
- 20 INPUT input jack
- 21 channels switch