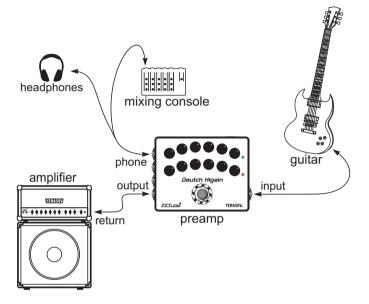

#### APPLICATION

DH-5 is powered with an external 9 volt DC adapter.

**DH-5** has separate **GAIN** and **VOLUME** controls for clean and overdriven channels. The channels are switched with a button switch. Preamp has a separate tone circuit for each channel which makes it more versatile and flexible to use.

Green LED indicates the clean channel is active, and the overdriven channel is indicated by a red LED. **DH-5** has two outputs: **PHONE** (with combo-emulating) for direct connecting to a mixing console, and **OUTPUT** to connect the preamp to a guitar amplifier, or to a **RETURN** input.