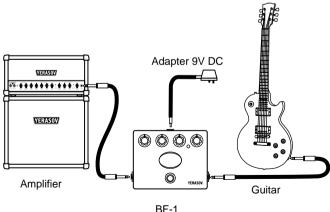

#### USE OF PRODUCT

Power supply of pedals BF-1 from the battery type 6F-22, which is installed under the bottom cover of the pedal, or from an external source of stabilized voltage 9V.

Turn on the power from the battery, when connecting the Jack (mono only) to the input Jack, so to prolong the battery life, do not leave Jack in the input connector.

Connect the DC adapter Jack (6) or the battery.

Connect the pedal as shown.

Turn on the amplifier.

**LEVEL** control, set the volume level when the effect is activated. Rotate the knob until you get the necessary SUSTAIN decay of sound. ATTACK control to adjust the attack at the time of plucking the strings. For tone control pedal is equipped with a regulator **TONE.** When installing the **TONE** knob in the middle position close to the original sound.