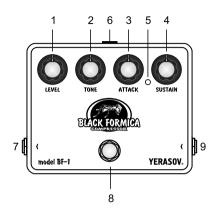

#### PANEL DESCRIPTION

- 1 LEVEL- output level knob
- 2 TONE- tone control knob
- 3 ATTACK attack sound knob
- 4 SUSTAIN knob the duration of the sound
- 5 on LED effect
- 6 Jack for DC adapter
- 7 output Jack
- 8 on / off button effect
- 9 Input Jack