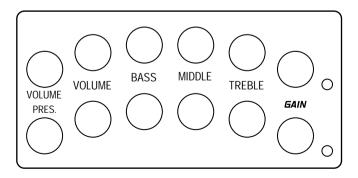

BC-5 emulates the popular British amplifiers' tone, recreating a true-to-type fat, grainy overdrive.

1 - OUTPUT - output jack

**2 - RETURN -** input designed to connect with the output of the external signal processor

- 3 SEND an output designed to run an external signal processor
- 4 PHONE phones out with speaker simulation
- 5 PRESENCE presence control knob
- 6 VOLUME [PHONE] phones volume control knob
- 7/8 VOLUME clean/drive volume control knobs

9/10 - BASS - clean/drive bass control knobs

- 11/12 MIDDLE clean/drive middle control knobs
- 13/14 TREBLE clean/drive treble control knobs
- 15 DC 9V AC adaptor jack
- 16/17 GAIN clean/drive gain control knobs
- 18 clean channel check indicator
- 19 drive channel check indicator
- 20 INPUT input jack
- 21 channels switch