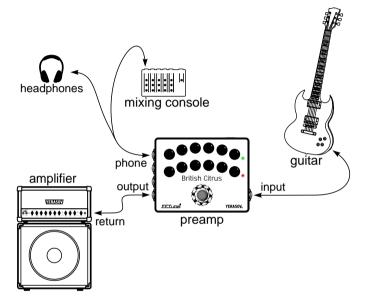

#### APPLICATION

BC-5 is powered with an external 9 volt DC adapter.

**BC-5** has separate **GAIN** and **VOLUME** controls for clean and overdriven channels. The channels are switched with a button switch. Preamp has a separate tone circuit for each channel which makes it more versatile and flexible to use.

Green LED indicates the clean channel is active, and the overdriven channel is indicated by a red LED. **BC-5** has two outputs: **PHONE** (with combo-emulating) for direct connecting to a mixing console, and **OUTPUT** to connect the preamp to a guitar amplifier, or to a **RETURN** input.