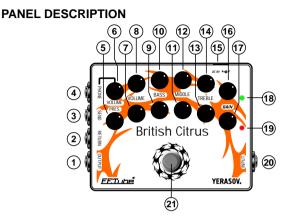

BC-5 emulates the popular British amplifiers' tone, recreating a true-to-type fat, grainy overdrive.

1 - OUTPUT - output jack

**2 - RETURN -** input designed to connect with the output of the external signal processor

- 3 SEND an output designed to run an external signal processor
- 4 PHONE phones out with speaker simulation
- 5 PRESENCE presence control knob
- 6 VOLUME [PHONE] phones volume control knob
- 7/8 VOLUME clean/drive volume control knobs

9/10 - BASS - clean/drive bass control knobs

- 11/12 MIDDLE clean/drive middle control knobs
- 13/14 TREBLE clean/drive treble control knobs
- 15 DC 9V AC adaptor jack
- 16/17 GAIN clean/drive gain control knobs
- 18 clean channel check indicator
- 19 drive channel check indicator
- 20 INPUT input jack
- 21 channels switch