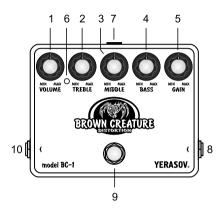

#### PANEL DESCRIPTION

- 1 VOLUME volume control knob
- 2 TREBLE treble control knob
- 3 MIDDLE middle control knob
- 4 BASS bass control knob
- 5 GAIN effect control knob
- 6 on LED effect
- 7 Jack for DC adapter
- 8 Input Jack
- 9 on / off button effect
- 10 output Jack