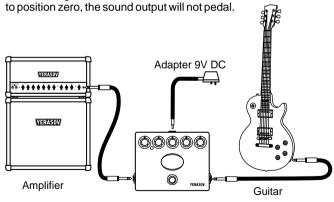

#### **USE OF PRODUCT**

Power supply of pedals BC-1 from the battery type 6F-22, which is installed under the bottom cover of the pedal, or from an external source of stabilized voltage 9V.

Turn on the power from the battery, when connecting the Jack (mono only) to the input Jack, so to prolong the battery life, do not leave Jack in the input connector.

Connect the DC adapter Jack (5) or the battery.

Connect the pedal as shown.

Turn on the amplifier.

Set the knobs BASS, MIDDLE, TREBLE and GAIN controls to the middle position, the VOLUME pedal eliminate the difference in volume when turned on and off mode. Rotate the knobs adjust the sound you need.