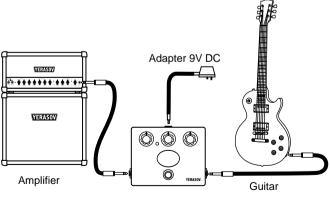

#### **USE OF PRODUCT**

Power supply of pedals BB-1 from the battery type 6F-22, which is installed under the bottom cover of the pedal, or from an external source of stabilized voltage 9V.

Turn on the power from the battery, when connecting the Jack (mono only) to the input Jack, so to prolong the battery life, do not leave Jack in the input connector.

Connect the DC adapter jack (5) or the battery.

Connect the pedal as shown.

Turn on the amplifier.

Set the knob **BOOST** to the minimum position, knobs **HIGH-CUT** and **LOW-CUT** in the maximum position. This provides a linear frequency response.