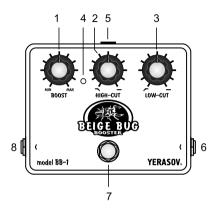

#### PANEL DESCRIPTION

- 1 BOOST boost control knob
- 2 HIGH-CUT- treble cut knob
- 3 LOW-CUT low cut knob
- 4 on LED effect
- 5 Jack for DC adapter
- 6 Input Jack
- 7 on / off button effect
- 8 output Jack